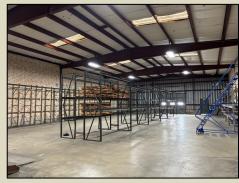

#### Property Highlights

- Lease rate-\$9.00 per sq ft, NNN (building and 1.14 acres only)
- \$11.00 for building and excess land-Total of 2.9+/acres
- 17,250+/- total square feet
  - 14,000 sq ft warehouse
  - 3,500 sq ft office/showroom
- Fully conditioned office space
- Parts counter/showroom
- 3 restrooms
- Lay down yard
- Fully fenced perimeter
- 2 loading docks
- Covered receiving area
- 14' eave height
- 19' max clearance height
- 400-amp, single phase power
- Public utilities- water, sanitary sewer, gas provided by GUC
- Zoned- Downtown Commercial Fringe (CDF)
- Call listing office for more details

### Available For Lease

1511,1513 Dickinson Avenue, Greenville, NC







For more information, Please contact-

Justin Mullarkey | CCIM Mullarkey Real Estate Corp. 219 Commerce St, Suite A Greenville, NC 27858 252-318-2200 | Office justin@mullarkeyCREG.com

The information contained herein has been obtained from sources deemed reliable, however, no representation or warranty, either expressed or implied, is made as to its completeness or accuracy. Prospective Tenants/Buyers should make their own investigations to ascertain the accuracy of material contained herein. The offering is subject to change, correction, or withdrawal.

## Aerial pictures





## Aerial picture showing all parcels



Tract A-.98 acres

Tract B- 1.14 acres (primary tract)

Tract C- .75 acres

<sup>\*\*</sup>Lines are not intended to show exact measurements but are for illustrative purpo