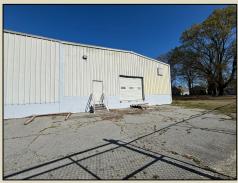

#### Property Highlights

- Lease rate-\$9.00 per sq ft, NNN (building and 1.14 acres only)
- \$11.00 for building and excess land-Total of 2.9+/acres
- 17,250+/- total square feet
  - 14,000 sq ft warehouse
  - 3,500 sq ft office/showroom
- Fully conditioned office space
- Parts counter/showroom
- 3 restrooms
- Lay down yard
- Fully fenced perimeter
- 2 loading docks
- Covered receiving area
- 14' eave height
- 19' max clearance height
- 400-amp, single phase power
- Public utilities- water, sanitary sewer, gas provided by GUC
- Zoned- Downtown Commercial Fringe (CDF)
- Call listing office for more details