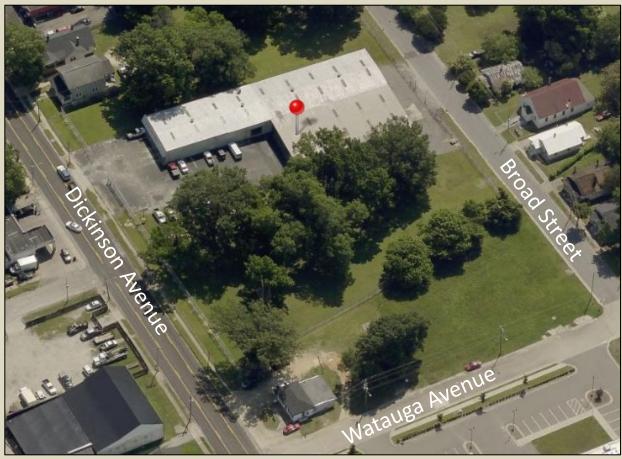

blic utilities- water, sanitary sewer, gas provided by GUC
- Zoned- Downtown Commercial Fringe (CDF)
- Call listing office for more details

### Available For Lease

1511,1513 Dickinson Avenue, Greenville, NC







For more information, Please contact-

Justin Mullarkey | CCIM Mullarkey Real Estate Corp. 219 Commerce St, Suite A Greenville, NC 27858 252-318-2200 | Office justin@mullarkeyCREG.com

The information contained herein has been obtained from sources deemed reliable, however, no representation or warranty, either expressed or implied, is made as to its completeness or accuracy. Prospective Tenants/Buyers should make their own investigations to ascertain the accuracy of material contained herein. The offering is subject to change, correction, or withdrawal.

## Aerial pictures





## Aerial picture showing all parcels



Tract A-.98 acres

Tract B- 1.14 acres (primary tract)

Tract C- .75 acres

<sup>\*\*</sup>Lines are not intended to show exact measurements but are for illustrative purposes only. Acreages shown are not based on an actual survey. \*\*

# Interior pictures













Floor plan