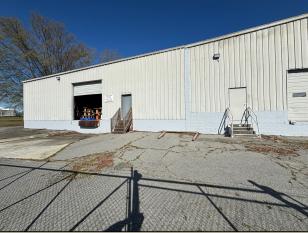

#### Property Highlights

- Lease rate-\$9.00 per sq ft, NNN (building and 1.14 acres only)
- \$11.00 for building and excess land-Total of 2.9+/acres
- 17,250+/- total square feet
  - 14,000 sq ft warehouse
  - 3,500 sq ft office/showroom
- Fully conditioned office space
- Parts counter/showroom
- 3 restrooms
- Lay down yard
- Fully fenced perimeter
- 2 loading docks
- Covered receiving area
- 14' eave height
- 19' max clearance height
- 400-amp, single phase power
- Public utilities- water, sanitary sewer, gas provided by GUC
- Zoned- Downtown Commercial Fringe (CDF)
- Call listing office for more details

# Interior pictures

Floor plan