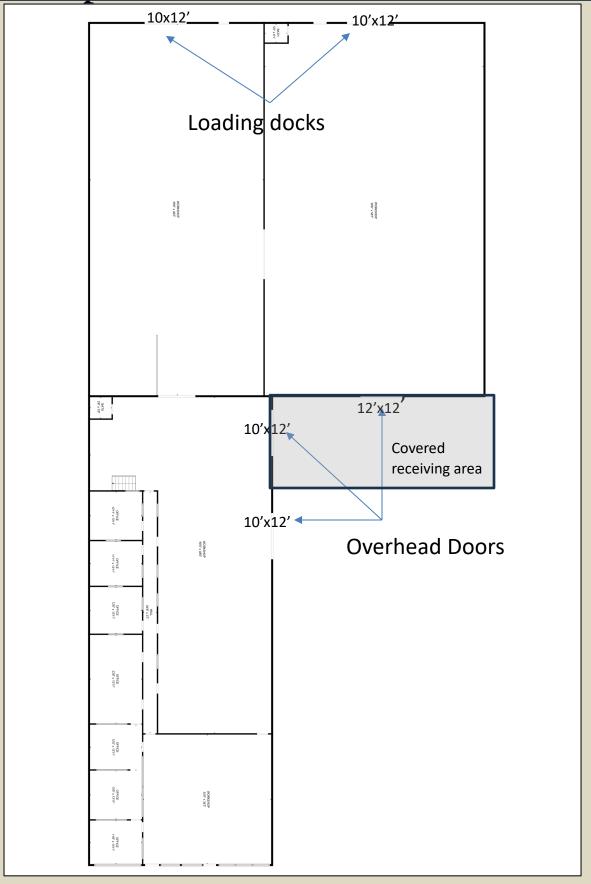

#### Property Highlights

- Lease rate-\$9.00 per sq ft, NNN (building and 1.14 acres only)
- \$11.00 for building and excess land-Total of 2.9+/acres
- 17,250+/- total square feet
  - 14,000 sq ft warehouse
  - 3,500 sq ft office/showroom
- Fully conditioned office space
- Parts counter/showroom
- 3 restrooms
- Lay down yard
- Fully fenced perimeter
- 2 loading docks
- Covered receiving area
- 14' eave height
- 19' max clearance height
- 400-amp, single phase power
- Public utilities- water, sanitary sewer, gas provided by GUC
- Zoned- Downtown Commercial Fringe (CDF)
- Call listing office for more details

# Interior pictures

Floor plan