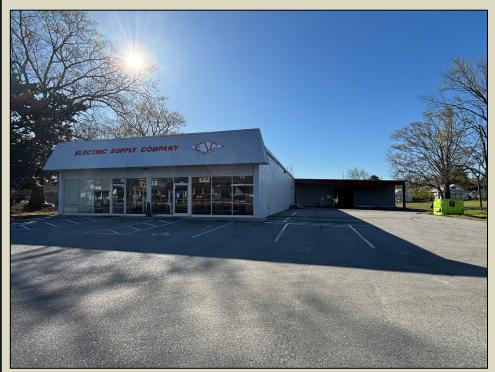

#### Property Highlights

- Lease rate-\$9.00 per sq ft, NNN (building and 1.14 acres only)
- \$11.00 for building and excess land-Total of 2.9+/acres
- 17,250+/- total square feet
  - 14,000 sq ft warehouse
  - 3,500 sq ft office/showroom
- Fully conditioned office space
- Parts counter/showroom
- 3 restrooms
- Lay down yard
- Fully fenced perimeter
- 2 loading docks
- Covered receiving area
- 14' eave height
- 19' max clearance height
- 400-amp, single phase power
- Public utilities- water, sanitary sewer, gas provided by GUC
- Zoned- Downtown Commercial Fringe (CDF)
- Call listing office for more details

### Available For Lease

1511,1513 Dickinson Avenue, Greenville, NC

For more information, Please contact-

Justin Mullarkey | CCIM Mullarkey Real Estate Corp. 219 Commerce St, Suite A Greenville, NC 27858 252-318-2200 | Office justin@mullarkeyCREG.com