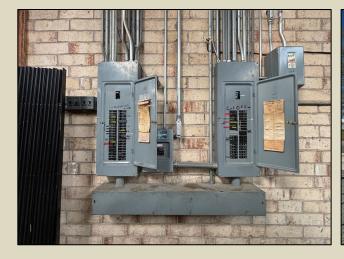

#### Property Highlights

- Lease rate-\$9.00 per sq ft, NNN (building and 1.14 acres only)
- \$11.00 for building and excess land-Total of 2.9+/acres
- 17,250+/- total square feet
  - 14,000 sq ft warehouse
  - 3,500 sq ft office/showroom
- Fully conditioned office space
- Parts counter/showroom
- 3 restrooms
- Lay down yard
- Fully fenced perimeter
- 2 loading docks
- Covered receiving area
- 14' eave height
- 19' max clearance height
- 400-amp, single phase power
- Public utilities- water, sanitary sewer, gas provided by GUC
- Zoned- Downtown Commercial Fringe (CDF)
- Call listing office for more details

# Interior pictures

Floor plan