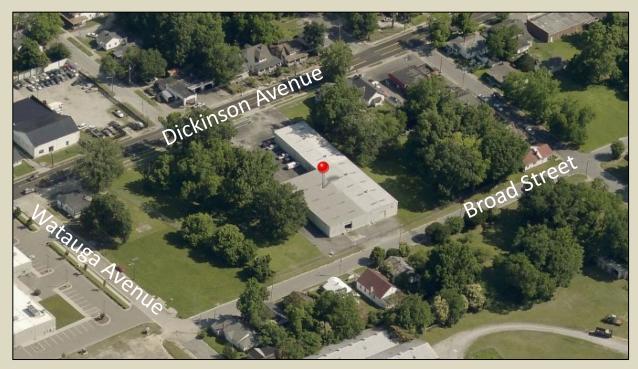

Public utilities- water, sanitary sewer, gas provided by GUC
- Zoned- Downtown Commercial Fringe (CDF)
- Call listing office for more details

### Available For Lease

1511,1513 Dickinson Avenue, Greenville, NC







For more information, Please contact-

Justin Mullarkey | CCIM Mullarkey Real Estate Corp. 219 Commerce St, Suite A Greenville, NC 27858 252-318-2200 | Office justin@mullarkeyCREG.com

The information contained herein has been obtained from sources deemed reliable, however, no representation or warranty, either expressed or implied, is made as to its completeness or accuracy. Prospective Tenants/Buyers should make their own investigations to ascertain the accuracy of material contained herein. The offering is subject to change, correction, or withdrawal.

## Aerial pictures





## Aerial picture showing all parcels



Tract A-.98 acres

Tract B- 1.14 acres (primary tract)

Tract C- .75 acres

<sup>\*\*</sup>Lines are not intended to show exact measurements but are for illustrative purposes only. Acreages shown are not based on an actual survey. \*\*

# Interior pictures













Floor plan