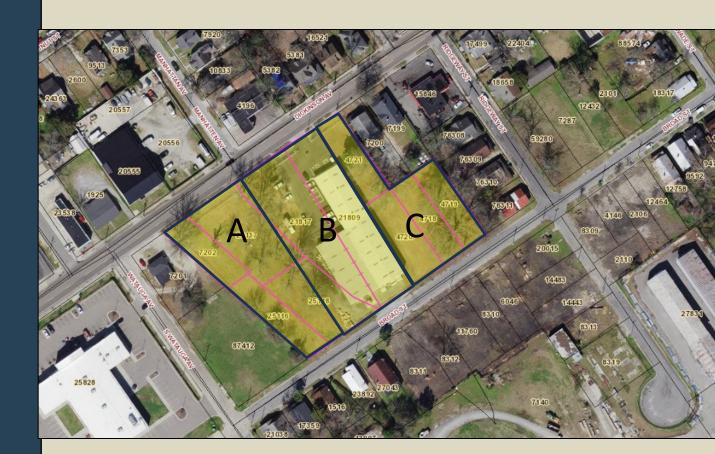

## Aerial picture showing all parcels

Tract A-.98 acres

Tract B- 1.14 acres (primary tract)

Tract C- .75 acres

<sup>\*\*</sup>Lines are not intended to show exact measurements but are for illustrative purposes only. Acreages shown are not based on an actual survey. \*\*